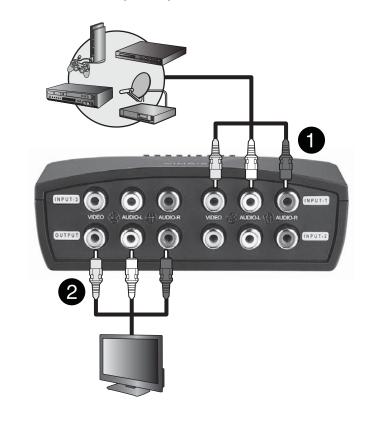

#### **SETTING UP YOUR SELECTOR SWITCH**

- 1 Plug the AV cable into the **INPUT 1** jacks on your selector switch. Plug the other end into the **OUTPUT** jacks on your audio/video device. Repeat this step to connect two additional devices to your selector switch.
  - Note: The connectors are color-coded yellow for video, red for audio R and white for audio L.
- 2 Plug the AV cable into the **OUTPUT** jacks on your selector switch. Plug the other end into the **INPUT** jacks on your TV.